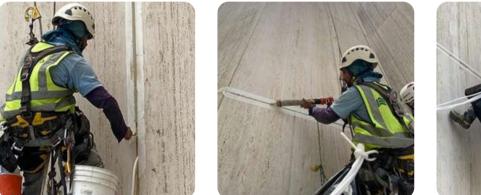

# Mechanical

We carry out a wide range of services relative to the mechanical maintenance process.

These include dismantling, overhauling, and repairing through to re-installation, commissioning and if necessary fabricating replacement parts.

## Electrical

We deliver planned preventive maintenance for electrical infrastructure against manufacturers.

We also offer electrical services as a trusted third party, helping you to maintain the compliance of electrical installations within your facilities.

# Plumbing

We have plumbing experts equipped to find the source of water ingress, and they'll usually carry out several tests while on site.

While our plumbers deal with cold-water installations, refurbishments, and repairs, we have experts for all types of water-related issues.